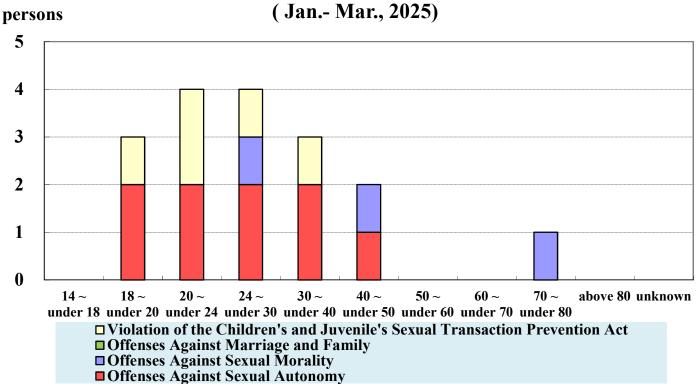

| TI ff          |            |        | - <b>ff</b> |                | · · · · · · · · · · · · · · · · · · · | nd sexual morality    |
|----------------|------------|--------|-------------|----------------|---------------------------------------|-----------------------|
| I NO ATTONAORS | gender and | age in | ATTENSES    | againet cevila | i gutanamy gi                         | na sevilai maraiity   |
|                | genuer and | azu m  | ULICHISCS   | against strua  | i autonomy ai                         | IU SUNUAI IIIUI AIIUV |
|                | 0          | -      |             | 0              | e e e e e e e e e e e e e e e e e e e |                       |

|                      |                                     |      | Jan M                               | lar., 2025 |                                         |      | 1                                                                                     | unit : Persons |
|----------------------|-------------------------------------|------|-------------------------------------|------------|-----------------------------------------|------|---------------------------------------------------------------------------------------|----------------|
| items                | Offenses Against<br>Sexual Autonomy |      | Offenses Against<br>Sexual Morality |            | Offenses Against<br>Marriage and Family |      | Violation of the<br>Children's and Juvenile's<br>Sexual Transaction<br>Prevention Act |                |
|                      | Female                              | Male | Female                              | Male       | Female                                  | Male | Female                                                                                | Male           |
| Total                | -                                   | 9    | -                                   | 3          | -                                       | -    | -                                                                                     | 5              |
| 14 ~ under 18        | -                                   | -    | -                                   | -          | -                                       | -    | -                                                                                     | -              |
| 18 ~ under 20        | -                                   | 2    | -                                   | -          | -                                       | -    | -                                                                                     | 1              |
| 20 ~ under 24        | -                                   | 2    | -                                   | -          | -                                       | -    | -                                                                                     | 2              |
| 24 ~ under 30        | -                                   | 2    | -                                   | 1          | -                                       | -    | -                                                                                     | 1              |
| <b>30 ~ under 40</b> | -                                   | 2    | -                                   | -          | -                                       | -    | -                                                                                     | 1              |
| 40 ~ under 50        | -                                   | 1    | -                                   | 1          | -                                       | -    | -                                                                                     | -              |
| 50 ~ under 60        | -                                   | -    | -                                   | -          | -                                       | -    | -                                                                                     | -              |
| 60 ~ under 70        | -                                   | -    | -                                   | -          | -                                       | -    | -                                                                                     | -              |
| 70 ~ under 80        | -                                   | -    | -                                   | 1          | -                                       | -    | -                                                                                     | -              |
| above 80             | -                                   | -    | -                                   | -          | -                                       | -    | -                                                                                     | -              |
| unknown              | -                                   | -    | -                                   | -          | -                                       | -    | -                                                                                     | -              |

The offenders gender and age in offenses against sexual autonomy and sexual morality