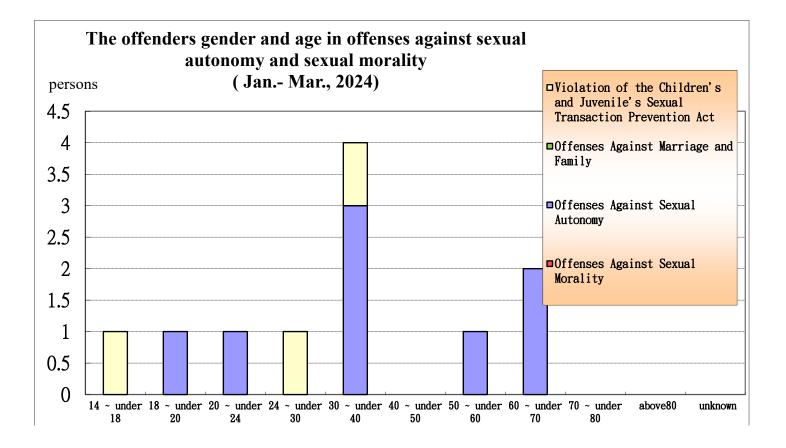

| Jan Mar., 2024 unit : Persons |                                     |      |                                     |      |                                         |      |                                                                                       |      |
|-------------------------------|-------------------------------------|------|-------------------------------------|------|-----------------------------------------|------|---------------------------------------------------------------------------------------|------|
| items                         | Offenses Against<br>Sexual Autonomy |      | Offenses Against<br>Sexual Morality |      | Offenses Against<br>Marriage and Family |      | Violation of the<br>Children's and Juvenile's<br>Sexual Transaction<br>Prevention Act |      |
|                               | Female                              | Male | Female                              | Male | Female                                  | Male | Female                                                                                | Male |
| Total                         | -                                   | 8    | -                                   | -    | -                                       | -    | -                                                                                     | 3    |
| 14 ~ under 18                 | -                                   | -    | -                                   | -    | -                                       | -    | -                                                                                     | 1    |
| 18 ~ under 20                 | -                                   | 1    | -                                   | -    | -                                       | -    | -                                                                                     | -    |
| 20 ~ under 24                 | -                                   | 1    | -                                   | -    | -                                       | -    | -                                                                                     | -    |
| 24 ~ under 30                 | -                                   | -    | -                                   | -    | _                                       | -    | -                                                                                     | 1    |
| <b>30 ~ under 40</b>          | -                                   | 3    | -                                   | -    | _                                       | -    | -                                                                                     | 1    |
| 40 ~ under 50                 | -                                   | -    | -                                   | -    | -                                       | -    | -                                                                                     | -    |
| 50 ~ under 60                 | -                                   | 1    | -                                   | -    | _                                       | -    | -                                                                                     | -    |
| 60 ~ under 70                 | -                                   | 2    | -                                   | -    | _                                       | -    | -                                                                                     | -    |
| 70 ~ under 80                 | -                                   | -    | -                                   | -    | -                                       | -    | -                                                                                     | -    |
| above 80                      | -                                   | -    | -                                   | -    | -                                       | -    | -                                                                                     | -    |
| unknown                       | -                                   | -    | _                                   | -    | -                                       | -    | -                                                                                     | -    |